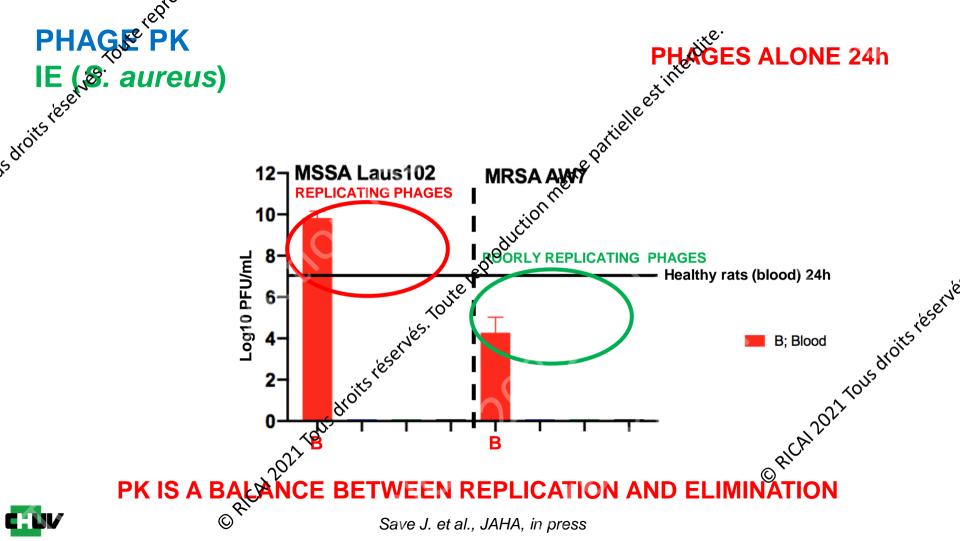

# IMPORTANT CONCLUSIONS FOR DESIGNING Sese AUREUS IE RCT

- HIGHLY REPLICATING PHAGES LIKELY BE TER •
- PHAGES ALONE NOT A GOOD STR ATEGY
- PHAGE/ATB COMBINATION AP *'LING* 
  - REDUCE TREATMENT DURATION?
  - REDUCE UNDESIRED SIDE-EFFECTS?