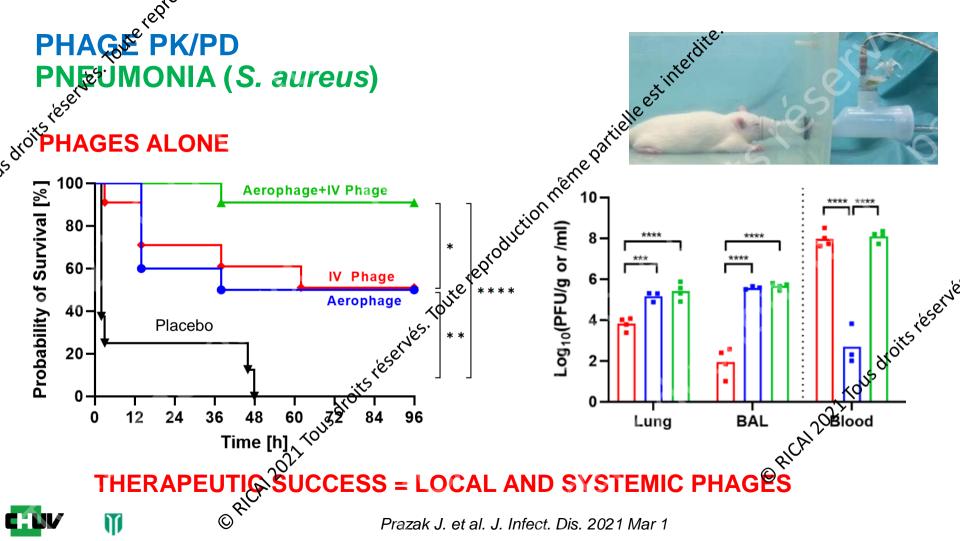

NCCR **AICROBIOMES** 







## **LUNDI 13 & MARDI 14 DÉCEMBRE 2021**

© RICA 2021 TOUS droite etc.

**DISCLOSURES** 

reserves. Toute repres

- CONGRES PARIS CONGRES PARIS INTEGRATOR FOR PH/SCOBURN CO-INVESTIGATOR FOR PH/SCOBURN NTIFIC ADVISORYCEBOARD NTIFIC ADVISORYCEBOARD NTIFIC ADVISORYCEBOARD SCIENTIFIC ADVISOR & BOARD MEMBER BIONTECH R& BOARD MEMBER BIONTECH R& BOARD MEMBER ORCH 2011 TOUS



Salo



















































# IMPORTANT CONCLUSIONS FOR DESIGNING Sese AUREUS IE RCT

- HIGHLY REPLICATING PHAGES LIKELY BE TER •
- PHAGES ALONE NOT A GOOD STR ATEGY
- PHAGE/ATB COMBINATION AP *'LING* 
  - REDUCE TREATMENT DURATION?
  - REDUCE UNDESIRED SIDE-EFFECTS?

© RICA 2021 TOUS droite of contract

- QUID OF TREATMEN® SEQUENCE
  - > PHAGES FIRST? - RICA12021















Aurélie Marchet



Unil

UNIL | Université de Lausanne

José Entenza











## LUNDI 13 & MARDI 14 **DÉCEMBRE 2021**

PALAIS DES CONGRÈS · PARIS

# **THANK YOU** FOR YOUR ATTENTION!

THÉRAPIE ANTI-INFECT



STITUT CEL SOL



, units eserves. Toute repte