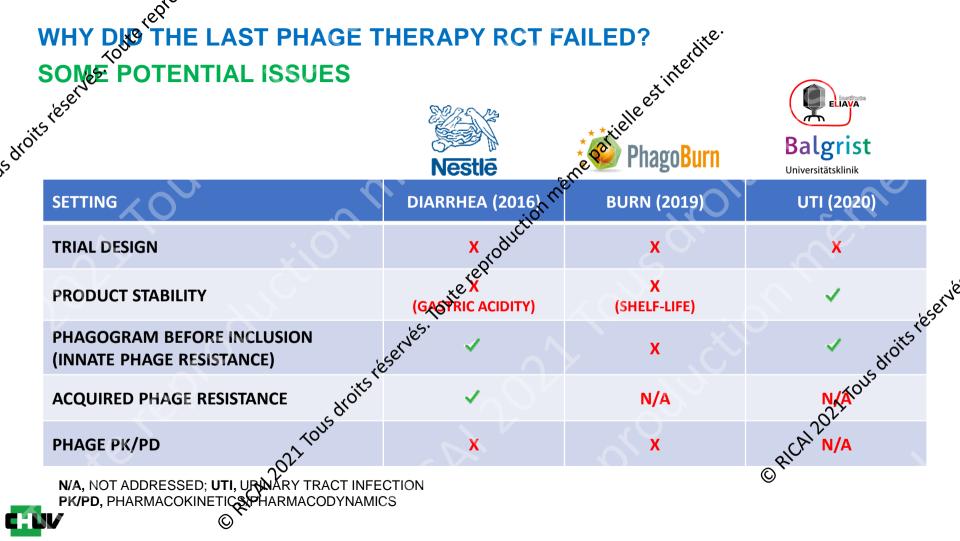

# IMPORTANT CONCLUSIONS FOR DESIGNING Sese AUREUS IE RCT

- HIGHLY REPLICATING PHAGES LIKELY BE TER •
- PHAGES ALONE NOT A GOOD STR ATEGY
- PHAGE/ATB COMBINATION AP *'LING* 
  - REDUCE TREATMENT DURATION?
  - REDUCE UNDESIRED SIDE-EFFECTS?

© RICA 2021 TOUS droite of contract

- QUID OF TREATMEN® SEQUENCE
  - > PHAGES FIRST? - RICA12021

Aurélie Marchet

Unil

UNIL | Université de Lausanne

José Entenza