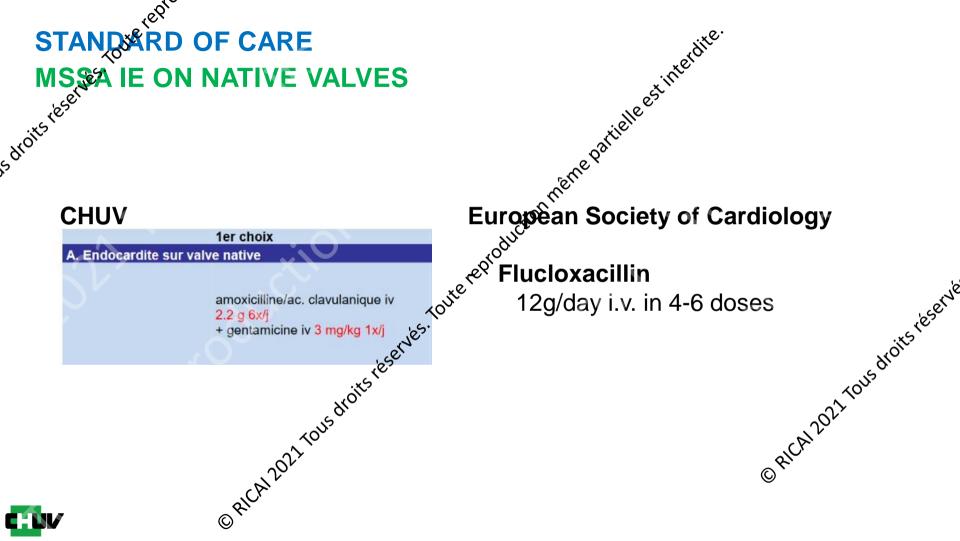

BOARD NTIFIC ADVISORYCEBOARD SCIENTIFIC ADVISOR & BOARD MEMBER BIONTECH R& BOARD MEMBER BIONTECH R& BOARD MEMBER ORCH 2011 TOUS



Salo



















































# IMPORTANT CONCLUSIONS FOR DESIGNING Sese AUREUS IE RCT

- HIGHLY REPLICATING PHAGES LIKELY BE TER •
- PHAGES ALONE NOT A GOOD STR ATEGY
- PHAGE/ATB COMBINATION AP *'LING* 
  - REDUCE TREATMENT DURATION?
  - REDUCE UNDESIRED SIDE-EFFECTS?

© RICA 2021 TOUS droite of contract

- QUID OF TREATMEN® SEQUENCE
  - > PHAGES FIRST? - RICA12021















Aurélie Marchet



Unil

UNIL | Université de Lausanne

José Entenza











## LUNDI 13 & MARDI 14 **DÉCEMBRE 2021**

PALAIS DES CONGRÈS · PARIS

# **THANK YOU** FOR YOUR ATTENTION!

THÉRAPIE ANTI-INFECT



STITUT CEL SOL



, units eserves. Toute repte