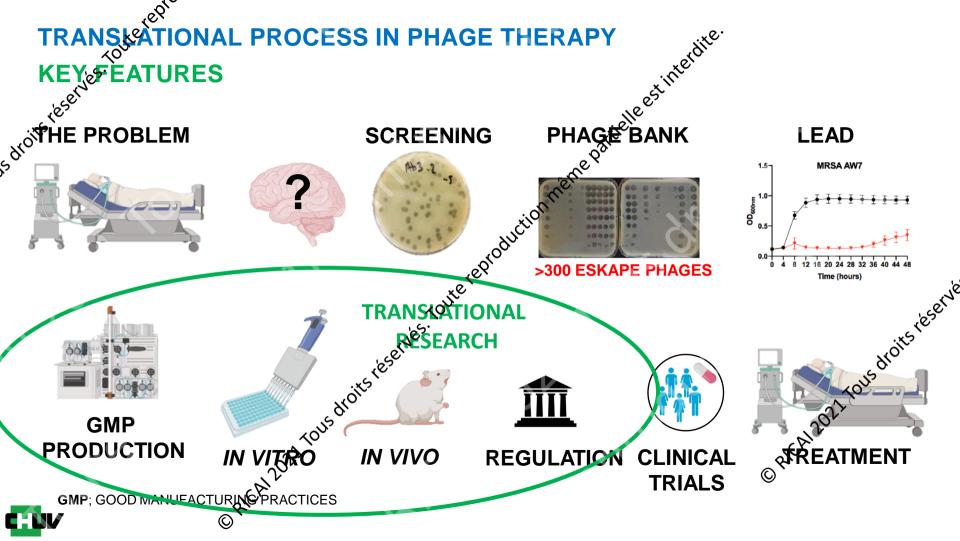

### **LUNDI 13 & MARDI 14 DÉCEMBRE 2021**

# PALAIS DES CONGRÈS - PARIS PA

renves. Toute repre



in Clinical Pharmaceutical Sciences Pavillon P4 CH-1011 Lausanne

NCCR **AICROBIOMES** 







## **LUNDI 13 & MARDI 14 DÉCEMBRE 2021**

© RICA 2021 TOUS droite etc.

**DISCLOSURES** 

reserves. Toute repres

- CONGRES PARIS CONGRES PARIS INTEGRATOR FOR PH/SCOBURN CO-INVESTIGATOR FOR PH/SCOBURN NTIFIC ADVISORYCEBOARD NTIFIC ADVISORYCEBOARD NTIFIC ADVISORYCEBOARD SCIENTIFIC ADVISOR & BOARD MEMBER BIONTECH R& BOARD MEMBER BIONTECH R& BOARD MEMBER ORCH 2011 TOUS



Salo



















































# IMPORTANT CONCLUSIONS FOR DESIGNING Sese AUREUS IE RCT

- HIGHLY REPLICATING PHAGES LIKELY BE TER •
- PHAGES ALONE NOT A GOOD STR ATEGY
- PHAGE/ATB COMBINATION AP *'LING* 
  - REDUCE TREATMENT DURATION?
  - REDUCE UNDESIRED SIDE-EFFECTS?

© RICA 2021 TOUS droite of contract

- QUID OF TREATMEN® SEQUENCE
  - > PHAGES FIRST? - RICA12021















Aurélie Marchet



Unil

UNIL | Université de Lausanne

José Entenza











## LUNDI 13 & MARDI 14 **DÉCEMBRE 2021**

PALAIS DES CONGRÈS · PARIS

# **THANK YOU** FOR YOUR ATTENTION!

THÉRAPIE ANTI-INFECT



STITUT CEL SOL



, units eserves. Toute repte