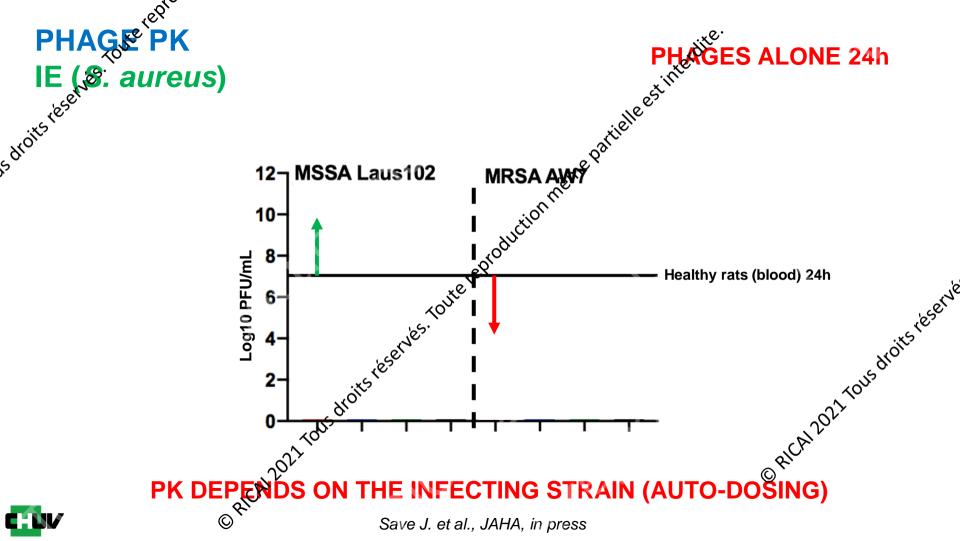

# IMPORTANT CONCLUSIONS FOR DESIGNING Sese AUREUS IE RCT

- HIGHLY REPLICATING PHAGES LIKELY BE TER •
- PHAGES ALONE NOT A GOOD STR ATEGY
- PHAGE/ATB COMBINATION AP *'LING* 
  - REDUCE TREATMENT DURATION?
  - REDUCE UNDESIRED SIDE-EFFECTS?