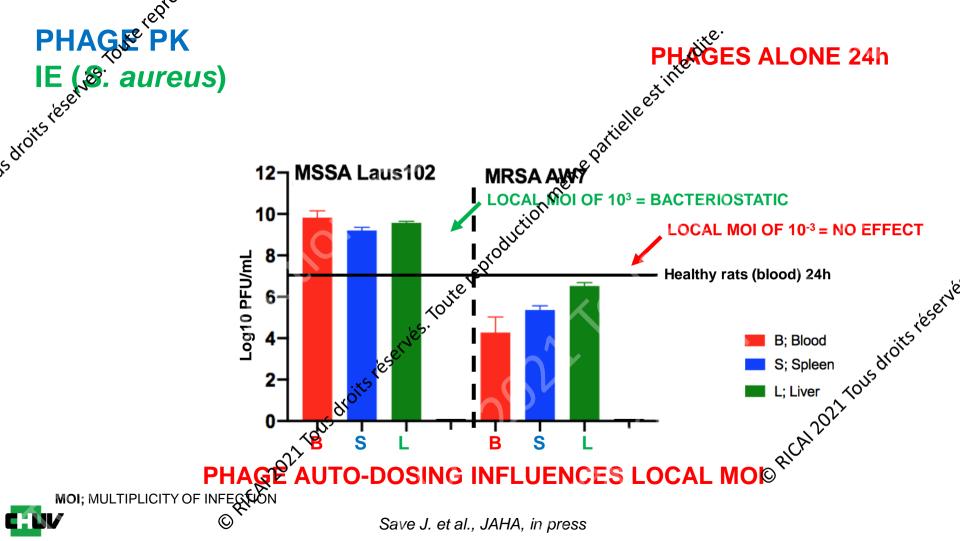

### **LUNDI 13 & MARDI 14 DÉCEMBRE 2021**

# PALAIS DES CONGRÈS - PARIS PA

renves. Toute repre



in Clinical Pharmaceutical Sciences Pavillon P4 CH-1011 Lausanne

NCCR **AICROBIOMES** 







## **LUNDI 13 & MARDI 14 DÉCEMBRE 2021**

© RICA 2021 TOUS droite etc.

**DISCLOSURES** 

reserves. Toute repres

- CONGRES PARIS CONGRES PARIS INTEGRATOR FOR PH/SCOBURN CO-INVESTIGATOR FOR PH/SCOBURN NTIFIC ADVISORYCEBOARD NTIFIC ADVISORYCEBOARD NTIFIC ADVISORYCEBOARD SCIENTIFIC ADVISOR & BOARD MEMBER BIONTECH R& BOARD MEMBER BIONTECH R& BOARD MEMBER ORCH 2011 TOUS



Salo



















































# IMPORTANT CONCLUSIONS FOR DESIGNING Sese AUREUS IE RCT

- HIGHLY REPLICATING PHAGES LIKELY BE TER •
- PHAGES ALONE NOT A GOOD STR ATEGY
- PHAGE/ATB COMBINATION AP *'LING* 
  - REDUCE TREATMENT DURATION?
  - REDUCE UNDESIRED SIDE-EFFECTS?

© RICA 2021 TOUS droite of contract

- QUID OF TREATMEN® SEQUENCE
  - > PHAGES FIRST? - RICA12021















Aurélie Marchet



Unil

UNIL | Université de Lausanne

José Entenza











## LUNDI 13 & MARDI 14 **DÉCEMBRE 2021**

PALAIS DES CONGRÈS · PARIS

# **THANK YOU** FOR YOUR ATTENTION!

THÉRAPIE ANTI-INFECT



STITUT CEL SOL



, units eserves. Toute repte