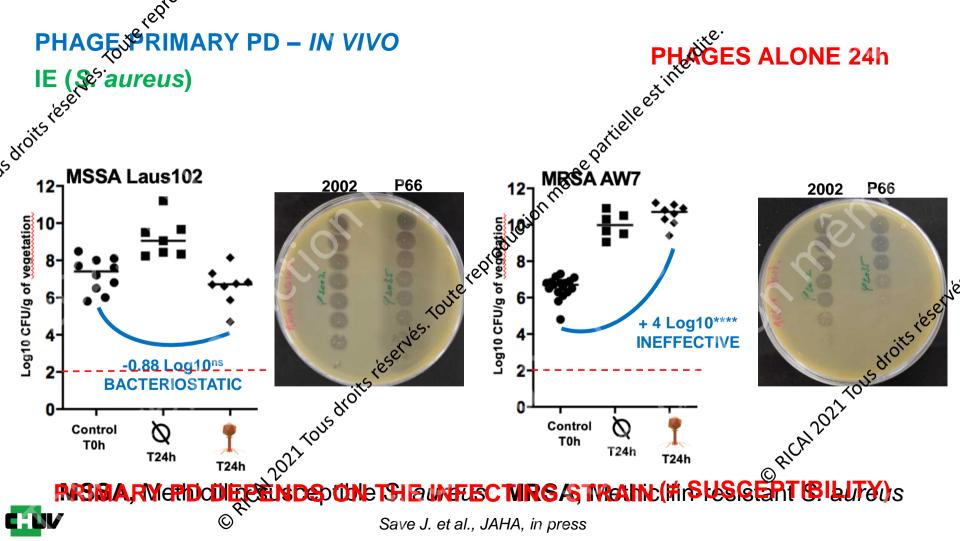

# IMPORTANT CONCLUSIONS FOR DESIGNING Sese AUREUS IE RCT

- HIGHLY REPLICATING PHAGES LIKELY BE TER •
- PHAGES ALONE NOT A GOOD STR ATEGY
- PHAGE/ATB COMBINATION AP *'LING* 
  - REDUCE TREATMENT DURATION?
  - REDUCE UNDESIRED SIDE-EFFECTS?