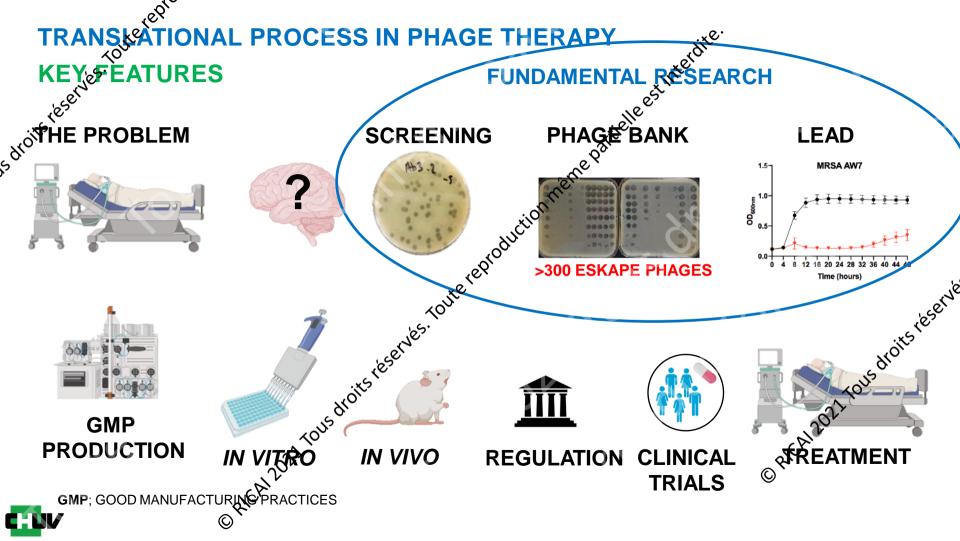

### **LUNDI 13 & MARDI 14 DÉCEMBRE 2021**

# PALAIS DES CONGRÈS - PARIS PA

renves. Toute repre



in Clinical Pharmaceutical Sciences Pavillon P4 CH-1011 Lausanne

NCCR **AICROBIOMES** 







## **LUNDI 13 & MARDI 14 DÉCEMBRE 2021**

© RICA 2021 TOUS droite etc.

**DISCLOSURES** 

reserves. Toute repres

- CONGRES PARIS CONGRES PARIS INTEGRATOR FOR PH/SCOBURN CO-INVESTIGATOR FOR PH/SCOBURN NTIFIC ADVISORYCEBOARD NTIFIC ADVISORYCEBOARD NTIFIC ADVISORYCEBOARD SCIENTIFIC ADVISOR & BOARD MEMBER BIONTECH R& BOARD MEMBER BIONTECH R& BOARD MEMBER ORCH 2011 TOUS



Salo



















































# IMPORTANT CONCLUSIONS FOR DESIGNING Sese AUREUS IE RCT

- HIGHLY REPLICATING PHAGES LIKELY BE TER •
- PHAGES ALONE NOT A GOOD STR ATEGY
- PHAGE/ATB COMBINATION AP *'LING* 
  - REDUCE TREATMENT DURATION?
  - REDUCE UNDESIRED SIDE-EFFECTS?

© RICA 2021 TOUS droite of contract

- QUID OF TREATMEN® SEQUENCE
  - > PHAGES FIRST? - RICA12021















Aurélie Marchet



Unil

UNIL | Université de Lausanne

José Entenza











## LUNDI 13 & MARDI 14 **DÉCEMBRE 2021**

PALAIS DES CONGRÈS · PARIS

# **THANK YOU** FOR YOUR ATTENTION!

THÉRAPIE ANTI-INFECT



STITUT CEL SOL



, units eserves. Toute repte