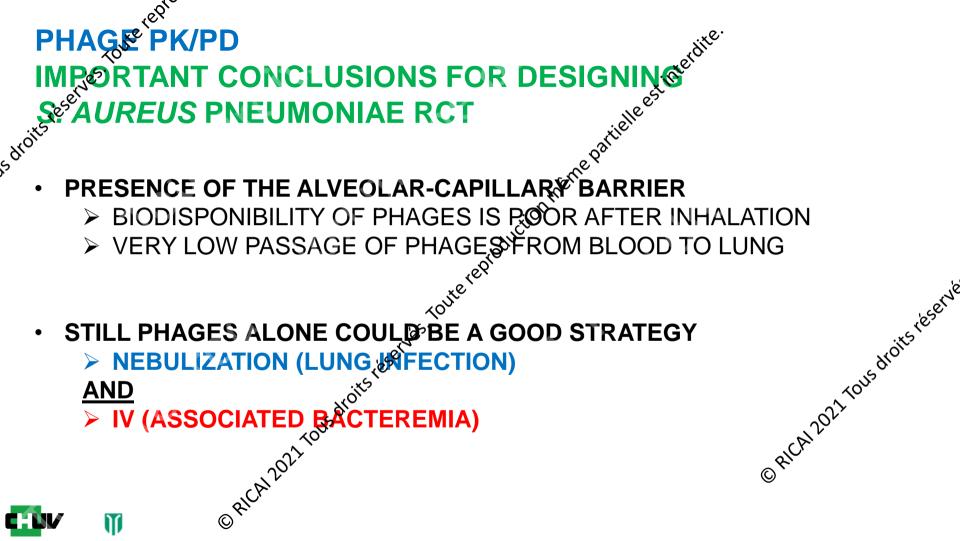

# IMPORTANT CONCLUSIONS FOR DESIGNING Sese AUREUS IE RCT

- HIGHLY REPLICATING PHAGES LIKELY BE TER •
- PHAGES ALONE NOT A GOOD STR ATEGY
- PHAGE/ATB COMBINATION AP *'LING* 
  - REDUCE TREATMENT DURATION?
  - REDUCE UNDESIRED SIDE-EFFECTS?