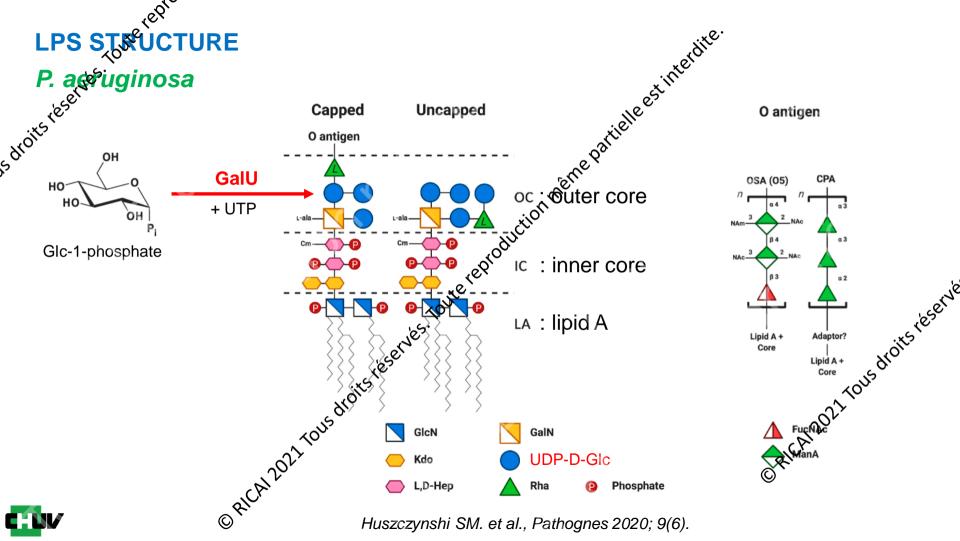

### **LUNDI 13 & MARDI 14 DÉCEMBRE 2021**

# PALAIS DES CONGRÈS - PARIS PA

renves. Toute repre



in Clinical Pharmaceutical Sciences Pavillon P4 CH-1011 Lausanne

NCCR **AICROBIOMES** 







## **LUNDI 13 & MARDI 14 DÉCEMBRE 2021**

© RICA 2021 TOUS droite etc.

**DISCLOSURES** 

reserves. Toute repres

- CONGRES PARIS CONGRES PARIS INTEGRATOR FOR PH/SCOBURN CO-INVESTIGATOR FOR PH/SCOBURN NTIFIC ADVISORYCEBOARD NTIFIC ADVISORYCEBOARD NTIFIC ADVISORYCEBOARD SCIENTIFIC ADVISOR & BOARD MEMBER BIONTECH R& BOARD MEMBER BIONTECH R& BOARD MEMBER ORCH 2011 TOUS



Salo



















































# IMPORTANT CONCLUSIONS FOR DESIGNING Sese AUREUS IE RCT

- HIGHLY REPLICATING PHAGES LIKELY BE TER •
- PHAGES ALONE NOT A GOOD STR ATEGY
- PHAGE/ATB COMBINATION AP *'LING* 
  - REDUCE TREATMENT DURATION?
  - REDUCE UNDESIRED SIDE-EFFECTS?

© RICA 2021 TOUS droite of contract

- QUID OF TREATMEN® SEQUENCE
  - > PHAGES FIRST? - RICA12021















Aurélie Marchet



Unil

UNIL | Université de Lausanne

José Entenza











## LUNDI 13 & MARDI 14 **DÉCEMBRE 2021**

PALAIS DES CONGRÈS · PARIS

# **THANK YOU** FOR YOUR ATTENTION!

THÉRAPIE ANTI-INFECT



STITUT CEL SOL



, units eserves. Toute repte