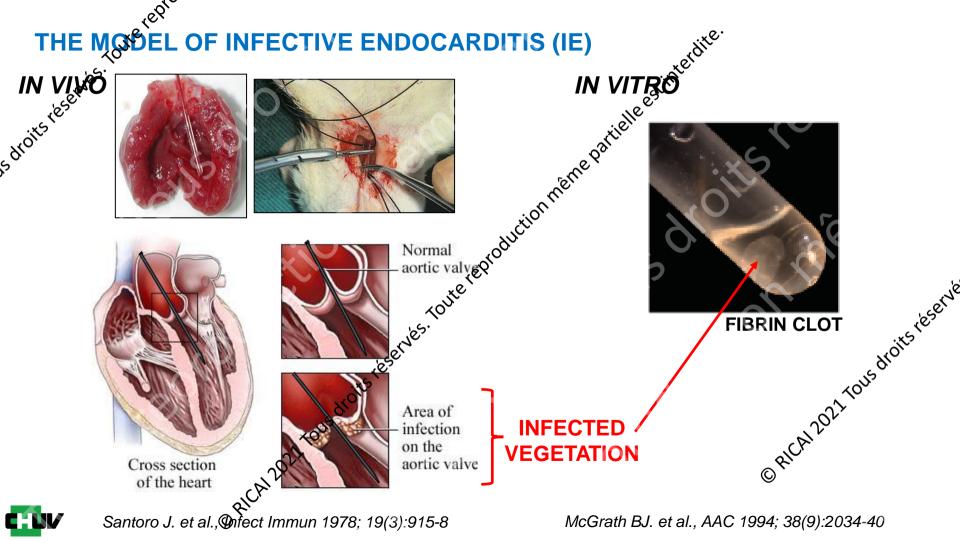

### **LUNDI 13 & MARDI 14 DÉCEMBRE 2021**

# PALAIS DES CONGRÈS - PARIS PA

renves. Toute repre



in Clinical Pharmaceutical Sciences Pavillon P4 CH-1011 Lausanne

NCCR **AICROBIOMES** 







## **LUNDI 13 & MARDI 14 DÉCEMBRE 2021**

© RICA 2021 TOUS droite etc.

**DISCLOSURES** 

reserves. Toute repres

- CONGRES PARIS CONGRES PARIS INTEGRATOR FOR PH/SCOBURN CO-INVESTIGATOR FOR PH/SCOBURN NTIFIC ADVISORYCEBOARD NTIFIC ADVISORYCEBOARD NTIFIC ADVISORYCEBOARD SCIENTIFIC ADVISOR & BOARD MEMBER BIONTECH R& BOARD MEMBER BIONTECH R& BOARD MEMBER ORCH 2011 TOUS



Salo



















































# IMPORTANT CONCLUSIONS FOR DESIGNING Sese AUREUS IE RCT

- HIGHLY REPLICATING PHAGES LIKELY BE TER •
- PHAGES ALONE NOT A GOOD STR ATEGY
- PHAGE/ATB COMBINATION AP *'LING* 
  - REDUCE TREATMENT DURATION?
  - REDUCE UNDESIRED SIDE-EFFECTS?

© RICA 2021 TOUS droite of contract

- QUID OF TREATMEN® SEQUENCE
  - > PHAGES FIRST? - RICA12021















Aurélie Marchet



Unil

UNIL | Université de Lausanne

José Entenza











## LUNDI 13 & MARDI 14 **DÉCEMBRE 2021**

PALAIS DES CONGRÈS · PARIS

# **THANK YOU** FOR YOUR ATTENTION!

THÉRAPIE ANTI-INFECT



STITUT CEL SOL



, units eserves. Toute repte